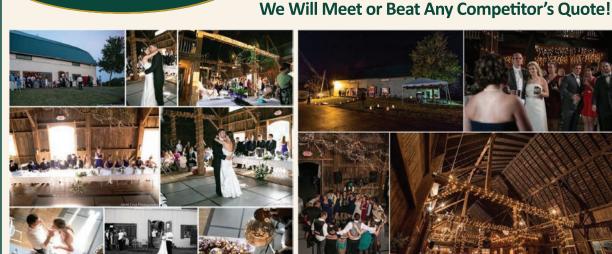

**Rochester** 

Our rustic wedding barn is the ideal location for your country wedding. Hold your wedding ceremony in our country barn or on property in one of our wedding locations. (Chapel Hill has a great wedding Gazebo as well – on property). Afterwards, have your reception in our spacious, rustic historic **"Great Barn"**. Dance the night away under our 40 foot ceilings and beautiful light displays. Your guests will enjoy our multi-level balconies overlooking the dance floor, DJ and our bar & dining areas. Our back balcony deck is our newest feature for this coming season. 32 foot by 64 foot, very spacious and enough room for a large white wedding tent to hold even more guests as they look out over breath-taking views of Bristol Mountain and the valleys of Lima! Complimentary bridal suite with private bathroom for our wedding couples! Virtual Tour!

Please call us for a visit and tour 585-282-7733 7272 W Henrietta Rd. Rush, NY www.RochesterBarnEvents.com