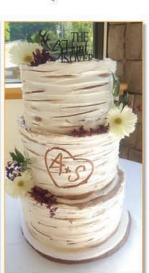

WWW.HEADLEYSLIQUOR.COM

bakeries

Your wedding cake will stand on its own table, for all of your guests to admire. It should be both tasty and beautiful.

### When to Begin Looking

Begin checking bakeries about six months before your wedding. As with a caterer, you will need an estimate of the number of guests you will be feeding.

### What to Look For

Bakers should be able to provide you with photographs of wedding cakes they have previously made, or actual cakes which are available. They should provide you with some samples to taste, so that you can compare the quality of different cakes.

#### Flavors

There are always the traditional ones: white or yellow cake. But you may wish to be a little different. Other choices may include chocolate, rum, carrot, pound cake, marble, or even cheesecake. There are just as many choices for fillings. These may include butter cream, jams, pudding, custard or fresh fruit. The fillings come in different flavors, too. Your choices may include raspberry, orange, lemon, chocolate, mocha or amaretto.