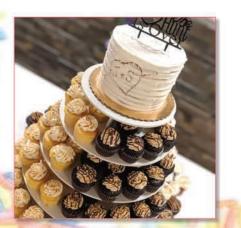

WWW.HEADLEYSLIQUOR.COM

bakeries

Your wedding cake will stand on its own table, for all of your guests to admire. It should be both tasty and beautiful.

### When to Begin Looking

Begin checking bakeries about six months before your wedding. As with a caterer, you will need an estimate of the number of guests you will be feeding.

### What to Look For

Bakers should be able to provide you with photographs of wedding cakes they have previously made, or actual cakes which are available. They should provide you with some samples to taste, so that you can compare the quality of different cakes.

#### Flavors

There are always the traditional ones: white or yellow cake. But you may wish to be a little different. Other choices may include chocolate, rum, carrot, pound cake, marble, or even cheesecake. There are just as many choices for fillings. These may include butter cream, jams, pudding, custard or fresh fruit. The fillings come in different flavors, too. Your choices may include raspberry, orange, lemon, chocolate, mocha or amaretto.