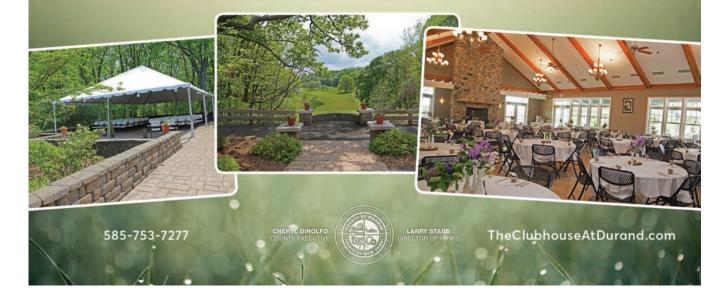

### THE CLUBHOUSE AT DURAND EASTMAN PARK GOLF COURSE RESERVE ONE OF THE MOST UNIQUE VENUES IN OUR AREA FOR YOUR WEDDING

We provide the space and you get to personalize it all, including your caterer, cake, guest layout, and more! Check out all the possibilities, including seating for 150 people, a large bar area, wraparound patio, 30 x 45 tent, and incredible views.