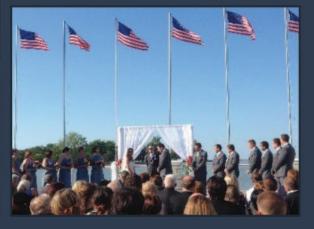

### choosing a ceremony site

For you and your fiancee, the ceremony is the most important part of your day. It should be a reflection of the two of you, and your new life together.

### The formality of your wedding

There are three options for your ceremony, although you may wish to combine some aspects of each. Your ceremony can be formal, semiformal, or informal. The degree of formality, and number of attendants, will help to determine the site of your wedding.

**Formal:** The bride wears a long, white or ivory gown. Bridesmaids wear floor-length gowns. Groom and attendants wear tuxedos. Bride has a maid of honor, and three to seven bridesmaids. Groom has a best man, and one usher for every 50 guests.