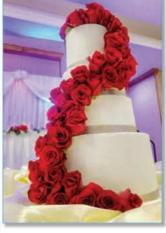

WWW.HEADLEYSLIQUOR.COM

bakeries

Your wedding cake will stand on its own table, for all of your guests to admire. It should be both tasty and beautiful.

### When to Begin Looking

Begin checking bakeries about six months before your wedding. As with a caterer, you will need an estimate of the number of guests you will be feeding.

### What to Look For

Bakers should be able to provide you with photographs of wedding cakes they have previously made, or actual cakes which are available. They should provide you with some samples to taste, so that you can compare the quality of different cakes.

#### Flavors

There are always the traditional ones: white or yellow cake. But you may wish to be a little different. Other choices may include chocolate, rum, carrot, pound cake, marble, or even cheesecake. There are just as many choices for fillings. These may include butter cream, jams, pudding, custard or fresh fruit. The fillings come in different flavors, too. Your choices may include raspberry, orange, lemon, chocolate, mocha or amaretto.